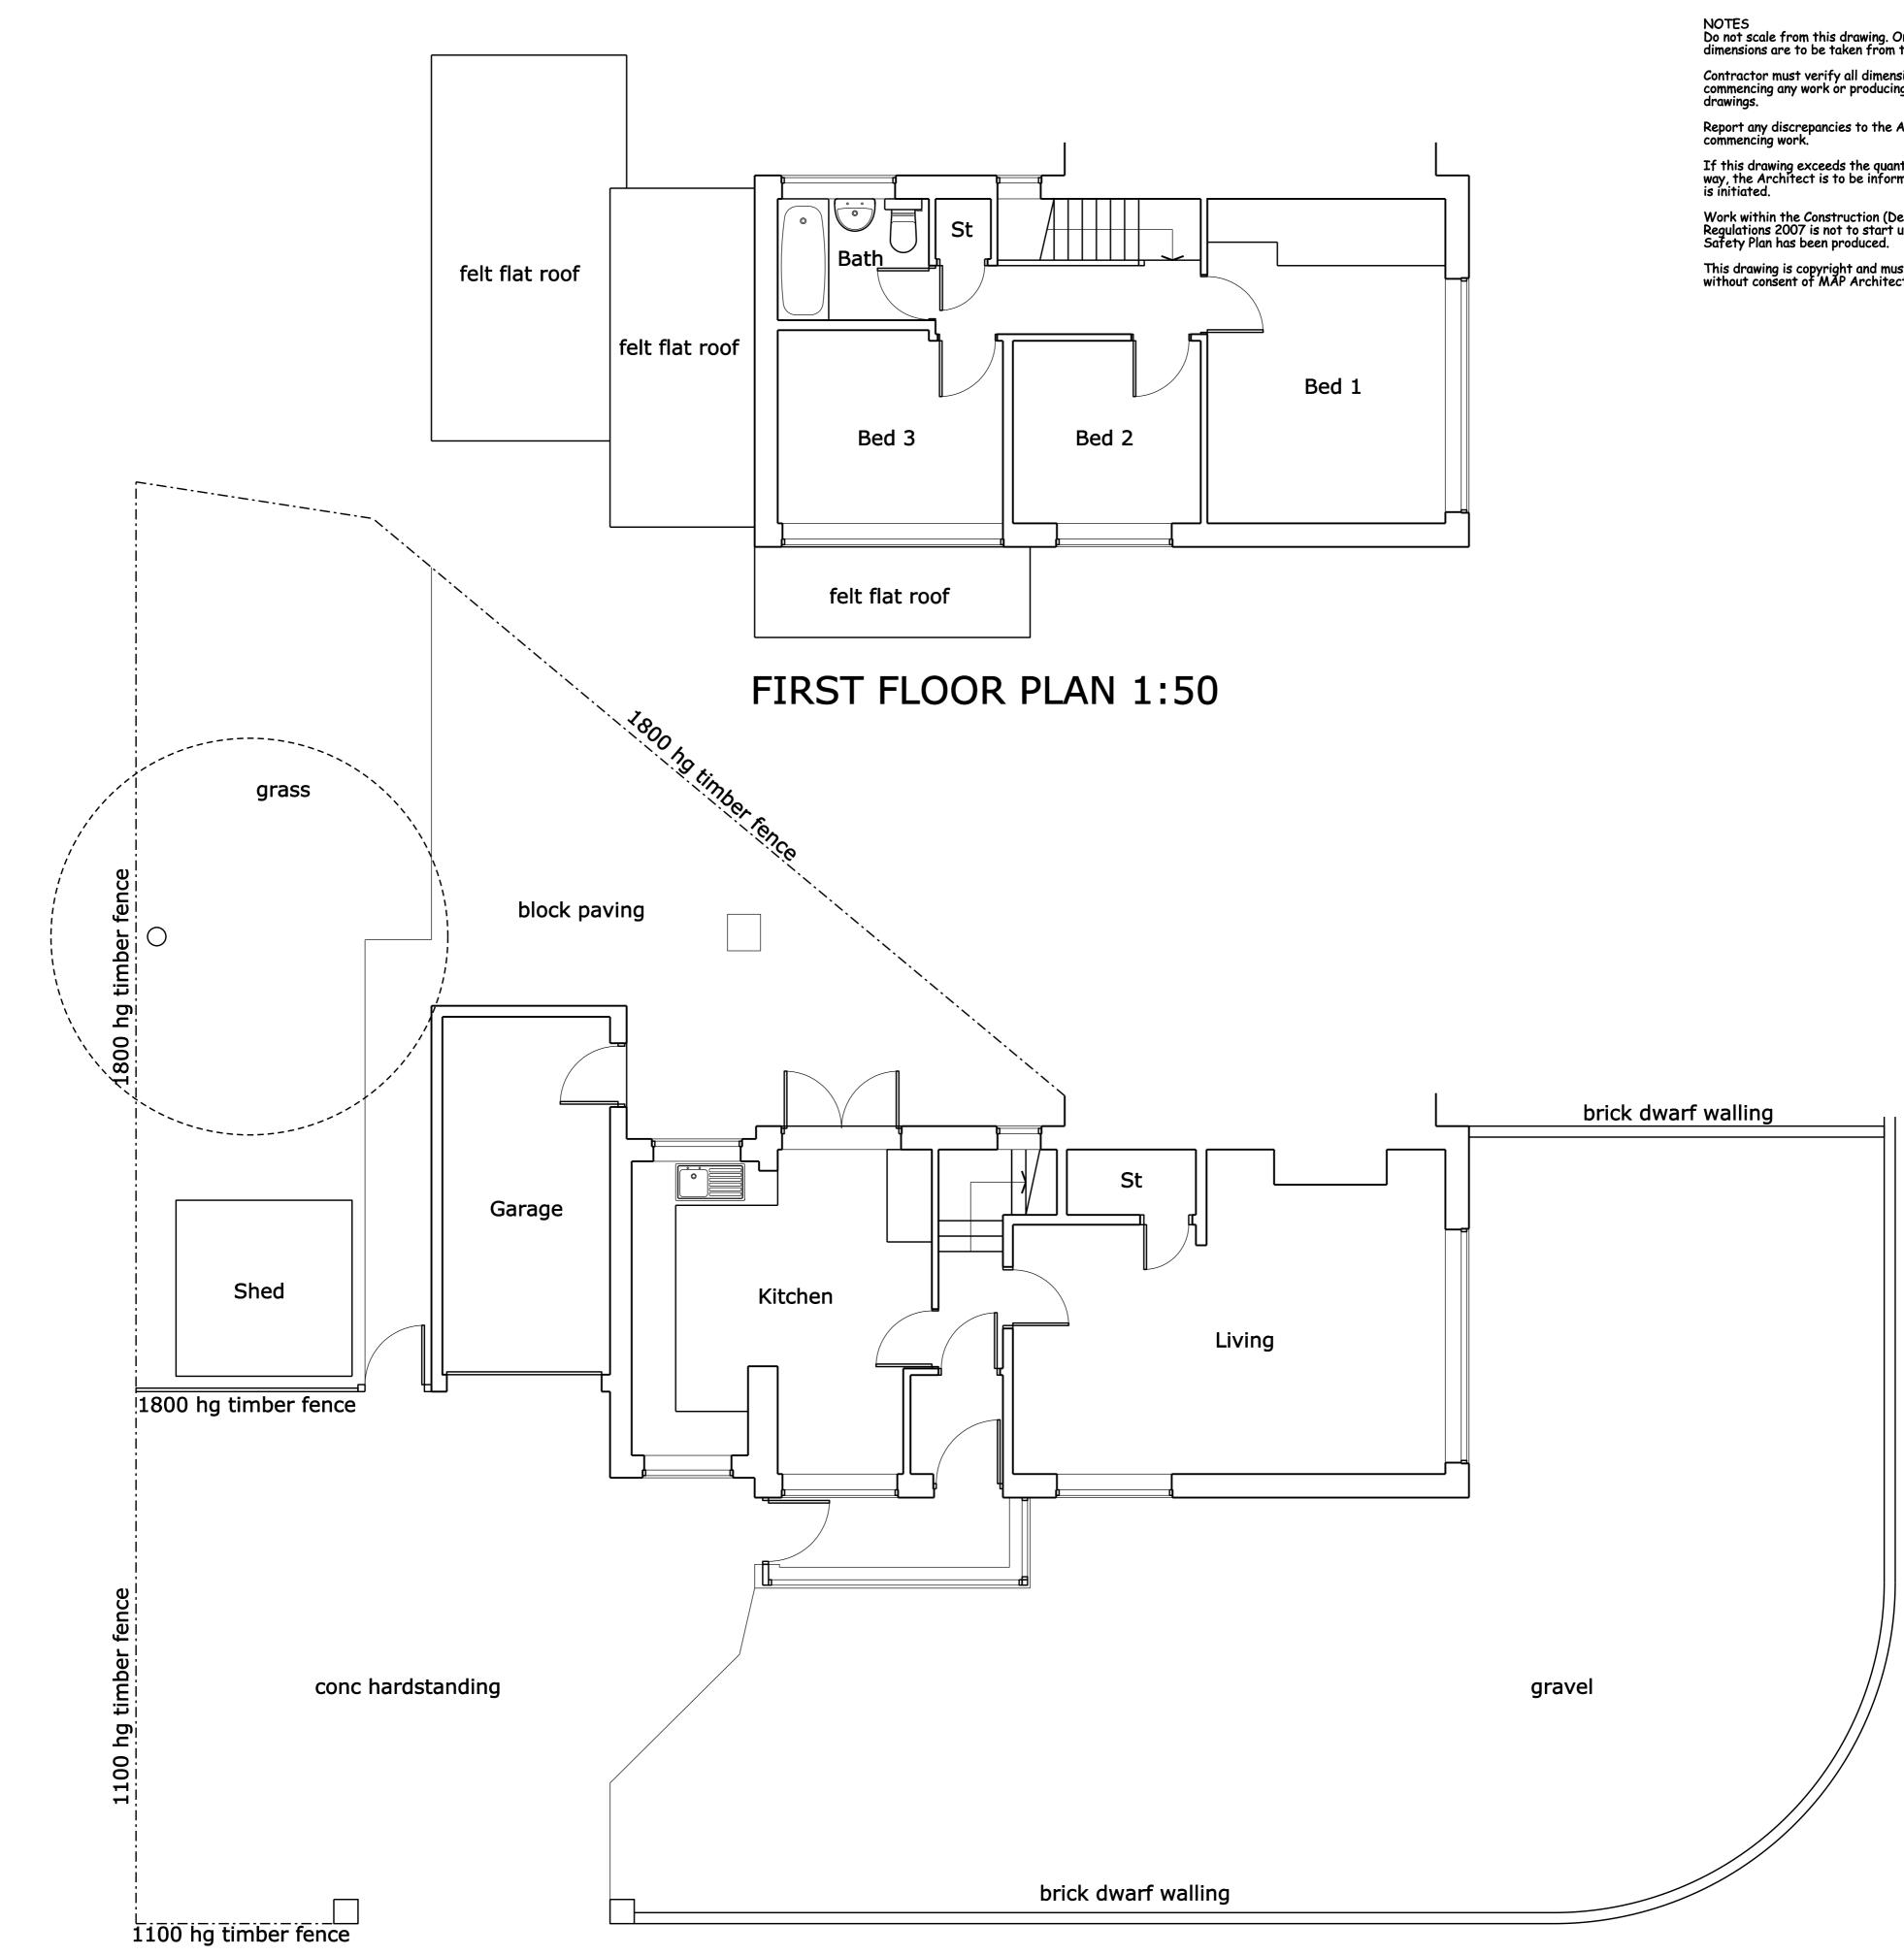

NOTES Do not scale from this drawing. Only figured dimensions are to be taken from this drawing.

Contractor must verify all dimensions on site before commencing any work or producing manufacturing drawings.

Report any discrepancies to the Architect before commencing work.

If this drawing exceeds the quantities taken in any way, the Architect is to be informed before the work is initiated.

Work within the Construction (Design & Management) Regulations 2007 is not to start until a Health and Safety Plan has been produced.

This drawing is copyright and must not be reproduced without consent of MAP Architectural Services.

GROUND FLOOR PLAN 1:50